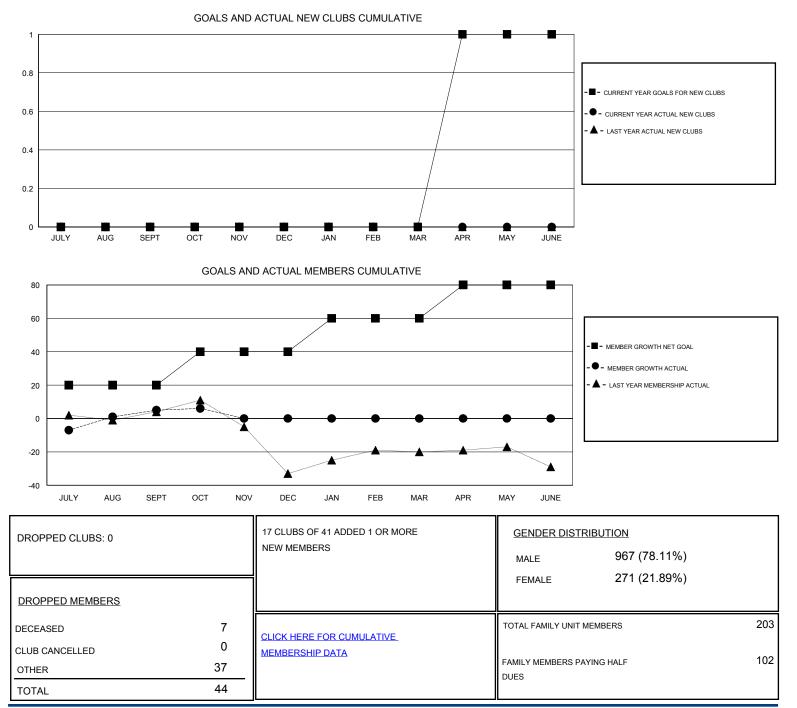

## District 25 D

Results as of: 10/31/2019

| GMT:                  | LOCATION INDIANA |           |               |                       |                           |                         | GMT CA                                             |
|-----------------------|------------------|-----------|---------------|-----------------------|---------------------------|-------------------------|----------------------------------------------------|
| Clubs                 |                  |           |               | Members               |                           |                         |                                                    |
| RESULTS FOR 2019-2020 |                  |           |               | RESULTS FOR 2019-2020 |                           |                         |                                                    |
| QUARTER               | NEW CLUB GOAL    | NEW CLUBS | DROPPED CLUBS | QUARTER               | MEMBER GROWTH NET<br>GOAL | MEMBER GROWTH<br>ACTUAL | DROPPED<br>MEMBERS ACTUAL<br>(including transfers) |
| JULY/AUG/SEPT         | 0                | 0         | 0             | JULY/AUG/SEPT         | 20                        | 39                      | 31                                                 |
| OCT/NOV/DEC           | 0                | 0         | 0             | OCT/NOV/DEC           | 20                        | 17                      | 13                                                 |
| JAN/FEB/MAR           | 0                | 0         | 0             | JAN/FEB/MAR           | 20                        | 0                       | 0                                                  |
| APR/MAY/JUNE          | 1                | 0         | 0             | APR/MAY/JUNE          | 20                        | 0                       | 0                                                  |